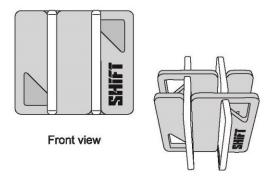

## Huzzle Cast Hashtag

Disassembled

 This is the starting position.
Make sure the SHIFT engraving is shown on the right front side.

Front view

This puzzle is composed of 2 types of the same pieces. To make it easier to see, we have colored the piece with the SHIFT engraved on this diagram.