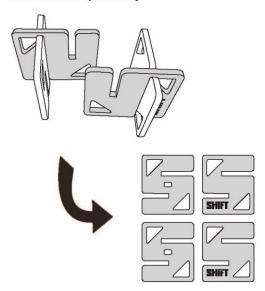

③ Tilt the pieces outwards and open.

Front view

4 They have fallen apart. The remaining pieces can be taken apart easily.

Reverse the moves to return to the original state.

\* This solution is one example only.