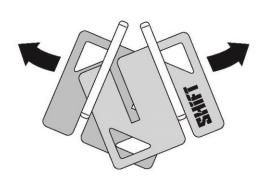

③ Tilt the pieces outwards and open.

Front view

4 They have fallen apart. The remaining pieces can be taken apart easily.

Reverse the moves to return to the original state.

\* This solution is one example only.