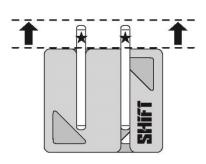

③ Tilt the pieces outwards and open.

Front view

4 They have fallen apart. The remaining pieces can be taken apart easily.

Reverse the moves to return to the original state.

\* This solution is one example only.