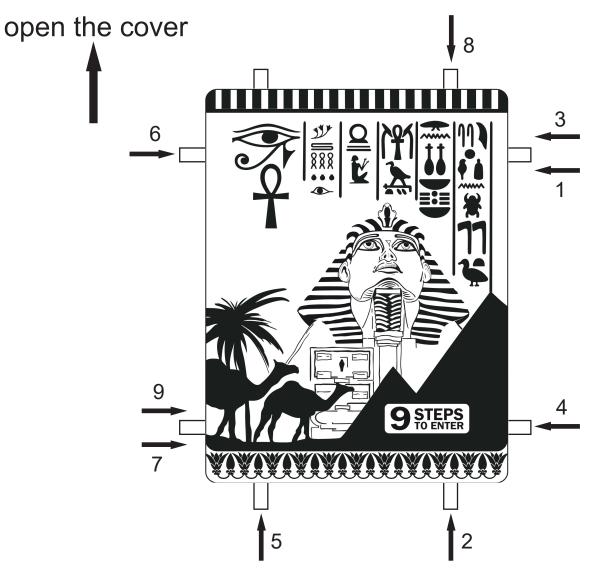

You need to push the straight bar in the order of numbers, and in the direction of the arrow and wiggle the parts a bit to find the internal passage.

## Steps on how to open the Box:

Follow the numbers and arrows, then you can open the box by sliding...

P.S. It may be possible that your Box is assembled in the opposite direction. In that case you will have to rotate the Box 180°. The image will be upside down in that case.