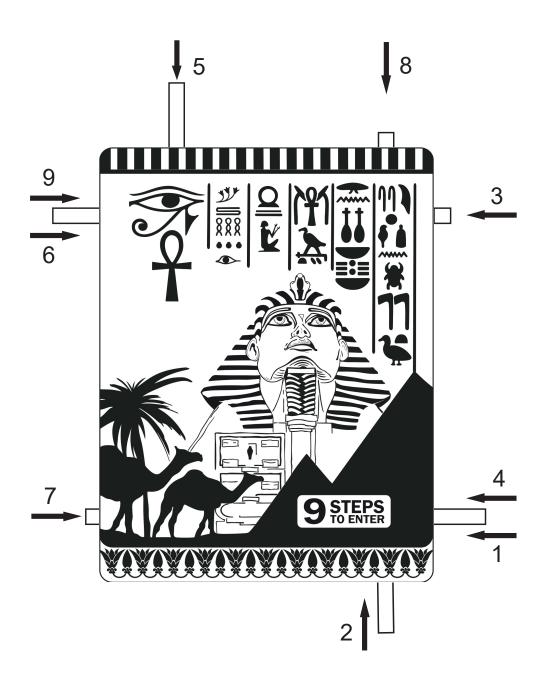

You need to push the straight bar in the order of numbers, and in the direction of the arrow and wiggle the parts a bit to find the internal passage.

## Steps on how to close the Box:

Close the cover first again by sliding, then follow the numbers and arrows and remember to wiggle the parts a bit to find the internal passage.